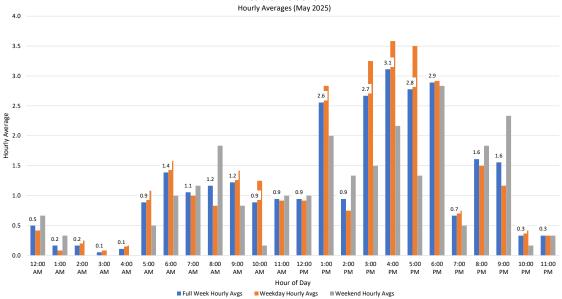

## Trail Count Report (Elyse Monat, Transportation Planner - handout/emailed)

Monat emailed: I am also attaching the count for this month. I say count because unfortunately all but one counter stopped working. Mike, our traffic tech, had changed the batteries for all of them the month before and for some reason they didn't start working again. He got them to start working when he was back in the office, but we did miss a month for the other counters. Sorry for the inconvenience, but we should be ok going forward.

#### **Hourly Statistics**

|         | rotai | MUUUM |
|---------|-------|-------|
| Average | 0.9   | 1.2   |
| Median  | 1.0   | 0.9   |
| STDV    | 0.6   | 0.9   |
| Min     | 0.2   | 0.1   |
| Max     | 1.9   | 3.1   |

# ■ Weekday Hourly Avgs **Becraft Ln Sidewalk**

Full Week Hourly Avgs

Hour of Day

■ Weekend Hourly Avgs