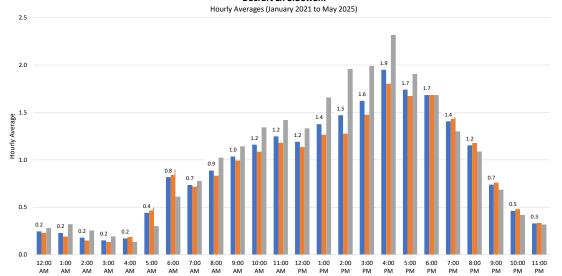

## Trail Count Report (Elyse Monat, Transportation Planner - handout/emailed)

Monat emailed: I am also attaching the count for this month. I say count because unfortunately all but one counter stopped working. Mike, our traffic tech, had changed the batteries for all of them the month before and for some reason they didn't start working again. He got them to start working when he was back in the office, but we did miss a month for the other counters. Sorry for the inconvenience, but we should be ok going forward.

#### **Hourly Statistics**

|         | rotai | MUUUM |
|---------|-------|-------|
| Average | 0.9   | 1.2   |
| Median  | 1.0   | 0.9   |
| STDV    | 0.6   | 0.9   |
| Min     | 0.2   | 0.1   |
| Max     | 1.9   | 3.1   |