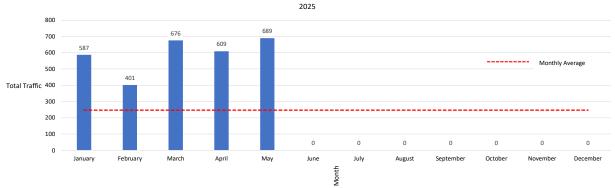

## Trail Count Report (Elyse Monat, Transportation Planner - handout/emailed)

Monat emailed: I am also attaching the count for this month. I say count because unfortunately all but one counter stopped working. Mike, our traffic tech, had changed the batteries for all of them the month before and for some reason they didn't start working again. He got them to start working when he was back in the office, but we did miss a month for the other counters. Sorry for the inconvenience, but we should be ok going forward.

## **Becraft Ln Sidewalk**

Traffic Count Totals

|            | Total | Total<br>Count Average | Wk. Day Wk. End<br>Avg Avg | Wk. End |               | Date w/ | Monthly |        |  |
|------------|-------|------------------------|----------------------------|---------|---------------|---------|---------|--------|--|
| Site Name  | Count |                        |                            | Min     | Min Min Total | Max     | Max Avg |        |  |
| Becraft Ln | 2.962 | 20                     | 19                         | 9       | 1             | 4-Feb   | 66      | 246.83 |  |